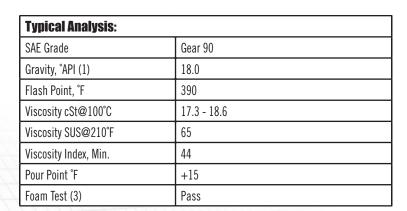

The values shown here are representative of current production. Some are controlled by manufacturing specifications while others are not. They may vary within modest ranges.